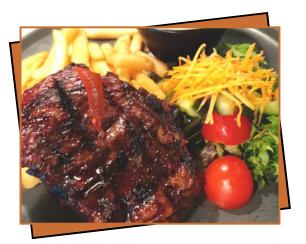

with roasted chat potatoes, asparagus & salsa verde

Flaming Good!

Served with fries, salad & your choice of sauce or change to mash & veg add 2.50

250g Chicken Breast 250g Sirloin (gf) 250g Scotch (gf) 24.95m | 27.95n 28.50m | 31.50n 34.00m | 37.00n

sauces: traditional gravy, peppercorn, creamy mushroom, dianne, hollandaise & béarnaise

Little Bit More Please

Bread Roll Bowl of Fries

Garden Salad (gf) (v) Mixed Vegetables (gf) (v) Creamy Mash (v) 1.50m | 1.80n (Sml) 5.50m | 7.50n (Ige) 8.00m | 10.00n 5.50m | 7.50n 5.50m | 7.50n 5.50m | 7.50n